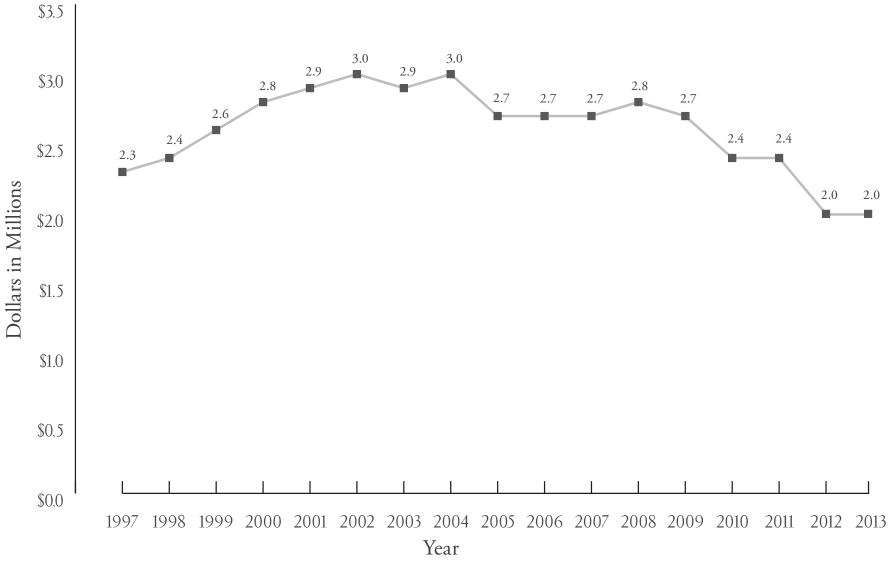

# **ANNUAL FUND SUPPORT**

For the fiscal year ending on June 30, 2013

NOTE: includes Evangelical Covenant Church support