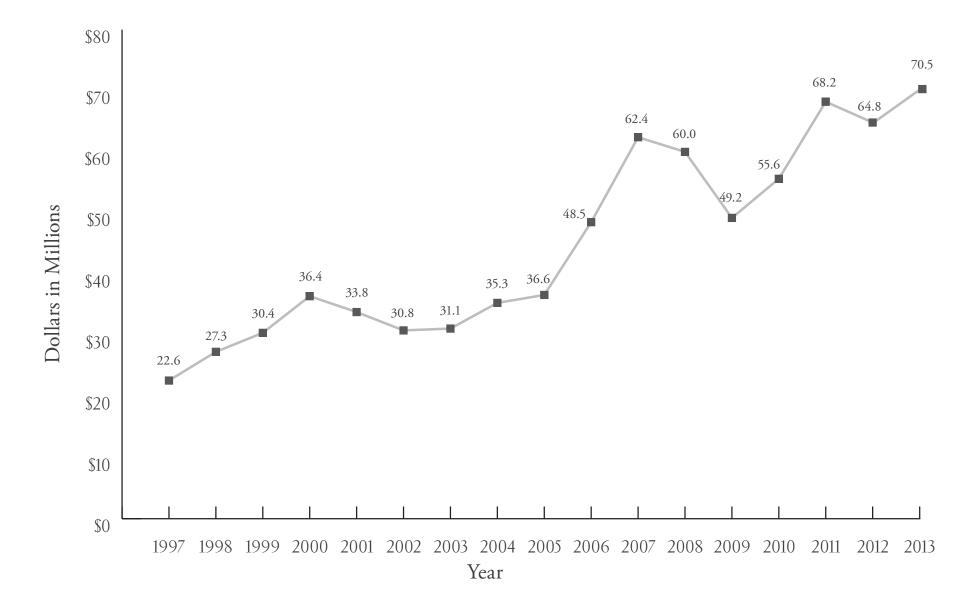

|              |

#### \$53,3/2,840

#### **Expenditures and Other Deductions**

| Increase in Fund Balance  | \$12,748     |
|---------------------------|--------------|
| Other Deductions          | \$53,360,098 |
| Total Expenditures and    |              |
| Net Transfers             | \$785,880    |
| Interest                  | \$786,002    |
| Auxiliary Enterprises     | \$3,399,261  |
| Operating and Maintenance | \$6,643,239  |
| Institutional Support     | \$11,784,826 |
| Student Services          | \$10,463,238 |
| Academic Support          | \$4,029,089  |
| Instruction               | \$15,468,563 |
|                           |              |

# NORTH PARK UNIVERSITY ANNUAL REPORT Fiscal Year 2012–2013

## **ENDOWMENT GROWTH**

For the fiscal year ending on June 30, 2013



# NORTH PARK UNIVERSITY ANNUAL REPORT Fiscal Year 2012–2013

# **ANNUAL FUND SUPPORT**

For the fiscal year ending on June 30, 2013



NOTE: includes Evangelical Covenant Church support

# NORTH PARK UNIVERSITY ANNUAL REPORT Fiscal Year 2012–2013

# SOURCES OF OPERATING FUNDS 2012–2013



# USES OF OPERATING FUNDS 2012-2013





3225 West Foster Avenue Chicago, Illinois 60625-4895 www.northpark.edu