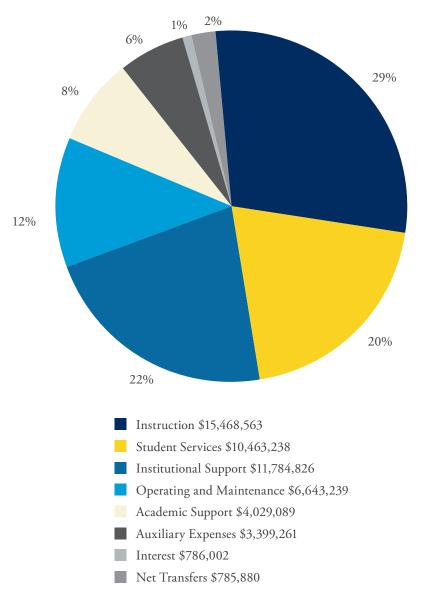

# USES OF OPERATING FUNDS 2012-2013

3225 West Foster Avenue Chicago, Illinois 60625-4895 www.northpark.edu

#### **Expenditures and Other Deductions**

| Increase in Fund Balance  | \$12,748     |
|---------------------------|--------------|
| Other Deductions          | \$53,360,098 |
| Total Expenditures and    |              |
| Net Transfers             | \$785,880    |
| Interest                  | \$786,002    |
| Auxiliary Enterprises     | \$3,399,261  |
| Operating and Maintenance | \$6,643,239  |
| Institutional Support     | \$11,784,826 |
| Student Services          | \$10,463,238 |
| Academic Support          | \$4,029,089  |
| Instruction               | \$15,468,563 |
|                           |              |