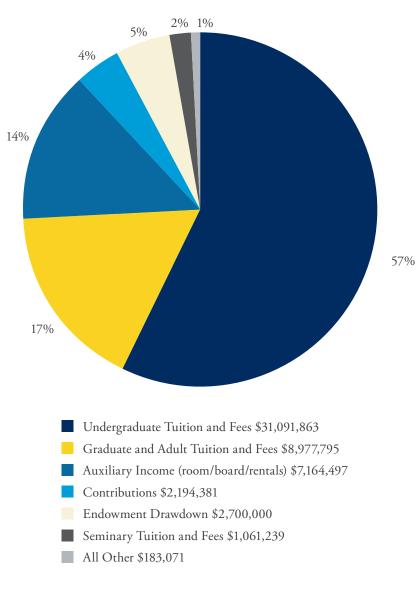

# SOURCES OF OPERATING FUNDS 2012–2013

#### **Revenues and Other Additions**

| Other Additions                       | \$53,372,846 |
|---------------------------------------|--------------|
| Total Revenues and                    |              |
| Other Revenues                        | \$183,071    |
| Endowment Drawdown                    | \$2,700,000  |
| Auxiliary Enterprises                 | \$7,164,497  |
| Contributions                         | \$2,194,381  |
| Student Tuition and Fees (net of aid) | \$41,130,897 |
|                                       |              |