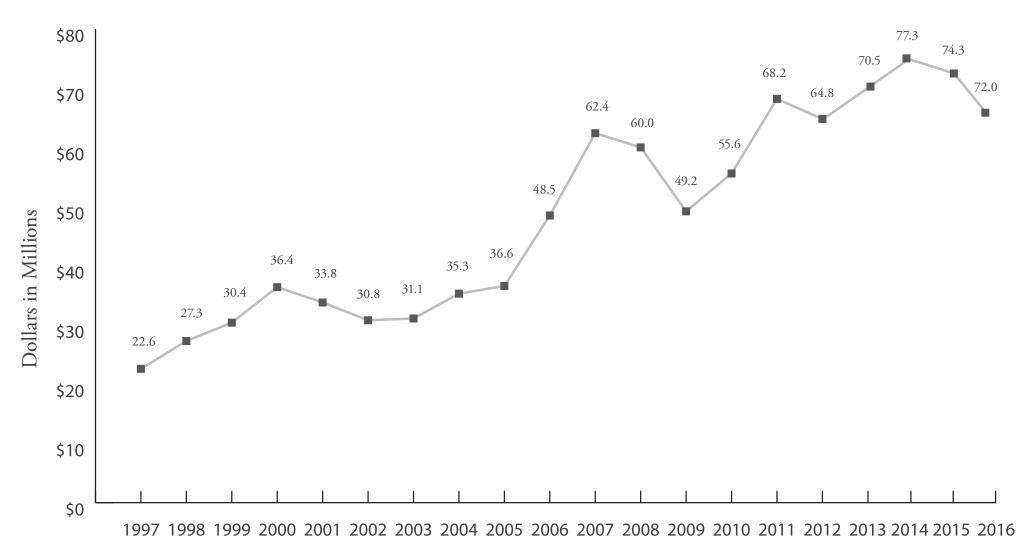

\$7,733,253  |
| Contributions                         | \$2,653,563  |
| Student Tuition and Fees (net of aid) | \$43,414,168 |

#### \$5/,550,380

### Expenditures and Other Deductions

| Instruction               | \$16,825,766 |
|---------------------------|--------------|
| Academic Support          | \$4,310,552  |
| Student Services          | \$11,124,929 |
| Institutional Support     | \$12,645,836 |
| Operating and Maintenance | \$7,435,741  |
| Auxiliary Enterprises     | \$3,271,580  |
| Interest                  | \$1,151,804  |
| Net Transfers             | \$761,285    |
| Total Expenditures and    |              |
| Other Deductions          | \$57,527,493 |
| Increase in Fund Balance  | \$22,893     |

## **ENDOWMENT GROWTH**

For the fiscal year ending on June 30, 2016



## **ANNUAL FUND SUPPORT**

For the fiscal year ending on June 30, 2016



Year NOTE: Annual Fund fiscal year total includes individual gifts made to the North Park Fund and support from the Evangelical Covenant Church

## SOURCES OF OPERATING FUNDS 2015–2016



## USES OF OPERATING FUNDS 2015-2016





3225 West Foster Avenue Chicago, Illinois 60625-4895 www.northpark.edu