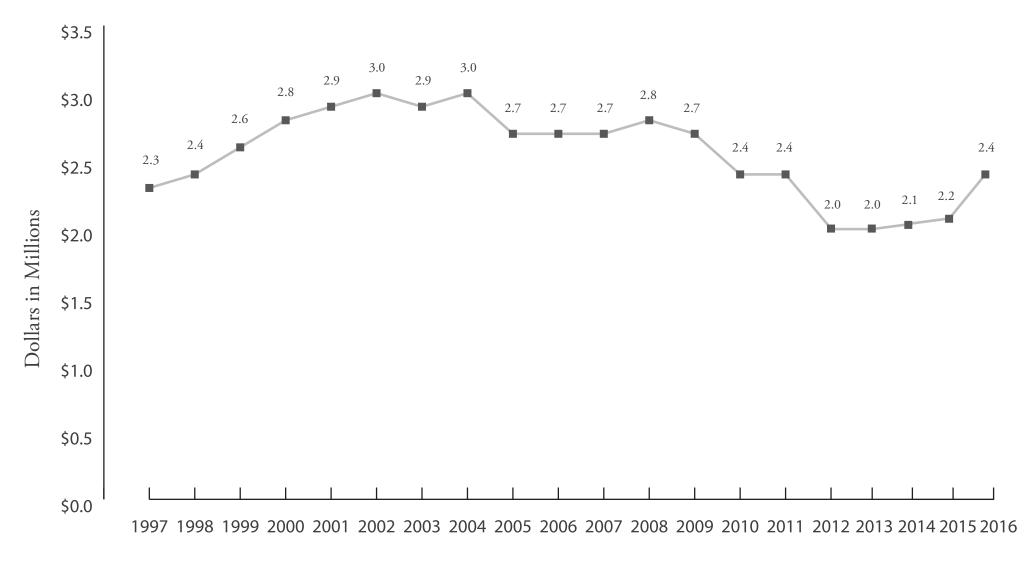

## **ANNUAL FUND SUPPORT**

For the fiscal year ending on June 30, 2016

Year NOTE: Annual Fund fiscal year total includes individual gifts made to the North Park Fund and support from the Evangelical Covenant Church