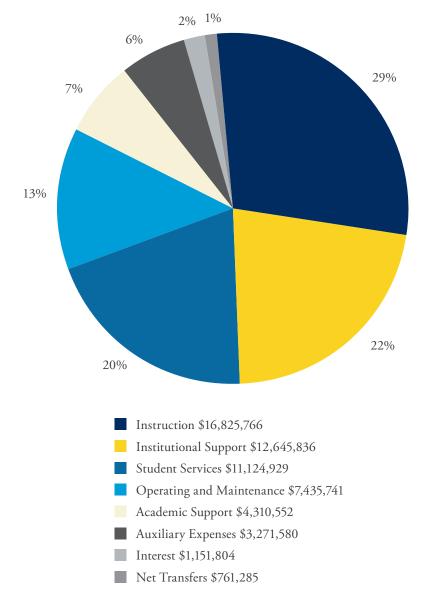

### Expenditures and Other Deductions

| Instruction               | \$16,825,766 |
|---------------------------|--------------|
| Academic Support          | \$4,310,552  |
| Student Services          | \$11,124,929 |
| Institutional Support     | \$12,645,836 |
| Operating and Maintenance | \$7,435,741  |
| Auxiliary Enterprises     | \$3,271,580  |
| Interest                  | \$1,151,804  |
| Net Transfers             | \$761,285    |
| Total Expenditures and    |              |
| Other Deductions          | \$57,527,493 |
| Increase in Fund Balance  | \$22,893     |