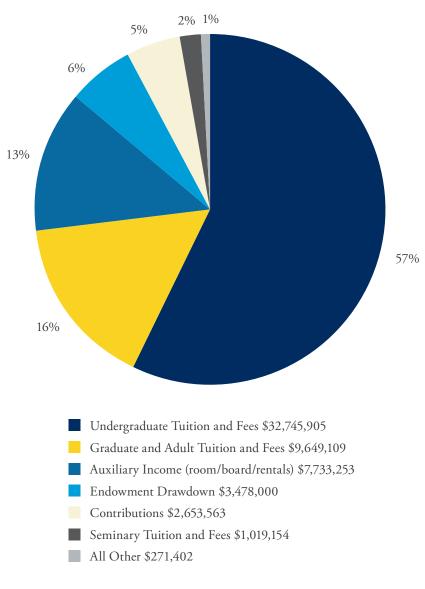

## SOURCES OF OPERATING FUNDS 2015–2016

### Revenues and Other Additions

| Other Additions                       | \$57,550,386 |
|---------------------------------------|--------------|
| Total Revenues and                    |              |
| Other Revenues                        | \$271,402    |
| Endowment Drawdown                    | \$3,478,000  |
| Auxiliary Enterprises                 | \$7,733,253  |
| Contributions                         | \$2,653,563  |
| Student Tuition and Fees (net of aid) | \$43,414,168 |